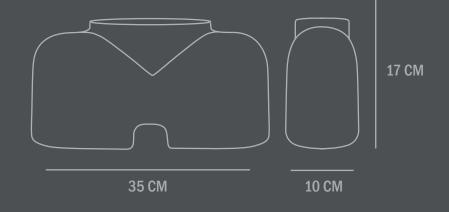

## Product no: 212004

Type: Vase - Indoor

Colour: Black

Material: Ceramic

Care instructions: Use a soft dry cloth to clean the product. Do not use household cleaners. Not waterproof

Dimensions: L35 / W10 / H17 CM