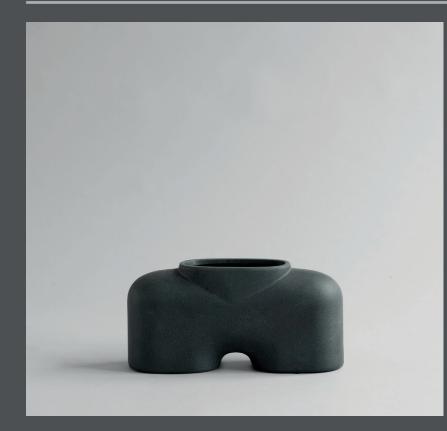

## **COBRA FAT MEDIO**

A tribute to the Cobra Arts Movement of the 1960s, the collection is the epitome of quirky vases that will add joy to any interior setting.

Think whimsical, soft and organic shapes unmistakably reminiscent of human silhouettes and curves. True to the Cobra artists way of working, the series takes its starting point in naive hand sketches leading to bodily silhouettes.

As it is a hand glazed natural product, the colours may vary slightly and while it is not 100% waterproof, a bag for fresh flowers is included.

Designed by Kristian Sofus Hansen & Tommy Hyldahl.

## Product no: 212004

Type: Vase - Indoor

Colour: Black

Material: Ceramic

Care instructions: Use a soft dry cloth to clean the product. Do not use household cleaners. Not waterproof

Dimensions: L35 / W10 / H17 CM